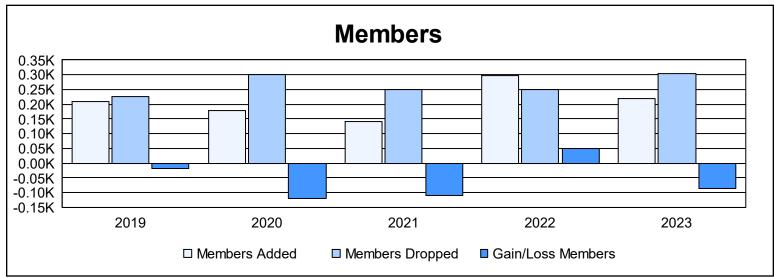

District 19 O As of June 2023 Cumulative

| Year      | New<br>Clubs | Dropped<br>Clubs | Gain/<br>Loss<br>Clubs | New<br>Members | Charter<br>Members | Reinstate<br>Members | Transfer<br>Members | Total<br>Member<br>Added | Total<br>Members<br>Dropped | Gain/<br>Loss<br>Members |
|-----------|--------------|------------------|------------------------|----------------|--------------------|----------------------|---------------------|--------------------------|-----------------------------|--------------------------|
| 2018-2019 | 0            | 0                | 0                      | 161            | 8                  | 17                   | 22                  | 208                      | 227                         | -19                      |
| 2019-2020 | 0            | 0                | 0                      | 138            | 1                  | 14                   | 27                  | 180                      | 299                         | -119                     |
| 2020-2021 | 0            | 0                | 0                      | 108            | 2                  | 23                   | 8                   | 141                      | 250                         | -109                     |
| 2021-2022 | 1            | 0                | 1                      | 235            | 31                 | 13                   | 18                  | 297                      | 249                         | 48                       |
| 2022-2023 | 0            | 0                | 0                      | 176            | 2                  | 12                   | 28                  | 218                      | 303                         | -85                      |
| Average   | 0            | 0                | 0                      | 164            | 9                  | 16                   | 21                  | 209                      | 266                         | -57                      |