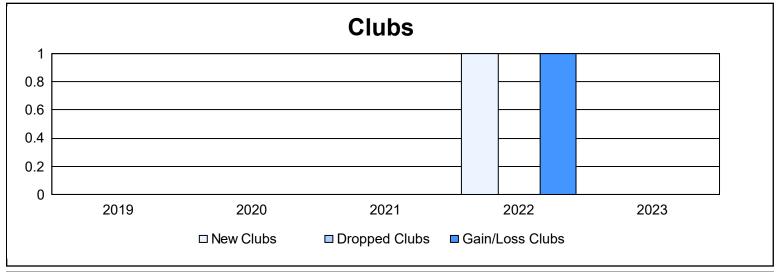

District 19 O As of June 2023 Cumulative

| Year      | New<br>Clubs | Dropped<br>Clubs | Gain/<br>Loss<br>Clubs | New<br>Members | Charter<br>Members | Reinstate<br>Members | Transfer<br>Members | Total<br>Member<br>Added | Total<br>Members<br>Dropped | Gain/<br>Loss<br>Members |
|-----------|--------------|------------------|------------------------|----------------|--------------------|----------------------|---------------------|--------------------------|-----------------------------|--------------------------|
| 2018-2019 | 0            | 0                | 0                      | 161            | 8                  | 17                   | 22                  | 208                      | 227                         | -19                      |
| 2019-2020 | 0            | 0                | 0                      | 138            | 1                  | 14                   | 27                  | 180                      | 299                         | -119                     |
| 2020-2021 | 0            | 0                | 0                      | 108            | 2                  | 23                   | 8                   | 141                      | 250                         | -109                     |
| 2021-2022 | 1            | 0                | 1                      | 235            | 31                 | 13                   | 18                  | 297                      | 249                         | 48                       |
| 2022-2023 | 0            | 0                | 0                      | 176            | 2                  | 12                   | 28                  | 218                      | 303                         | -85                      |
| Average   | 0            | 0                | 0                      | 164            | 9                  | 16                   | 21                  | 209                      | 266                         | -57                      |